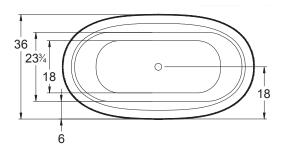

# SOAKING TUBS I AEROBATHS I WHIRLPOOLS I AEROWHIRLS

66" x 36" x 22"

All bathtub dimensions are  $\pm$  1/2".