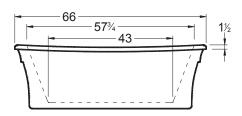

# SOAKING TUBS I AEROBATHS I WHIRLPOOLS I AEROWHIRLS

66" x 36" x 22"

All bathtub dimensions are  $\pm$  1/2".