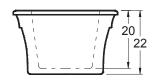

# SOAKING TUBS I AEROBATHS I WHIRLPOOLS I AEROWHIRLS

66" x 36" x 22"

All bathtub dimensions are  $\pm$  1/2".